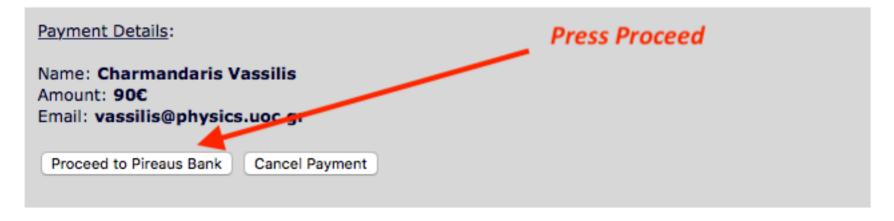

## **Payment towards the Hellenic Astronomical Society**

Press the button to Proceed to payment, using the secure server of the Bank of Piraeus.