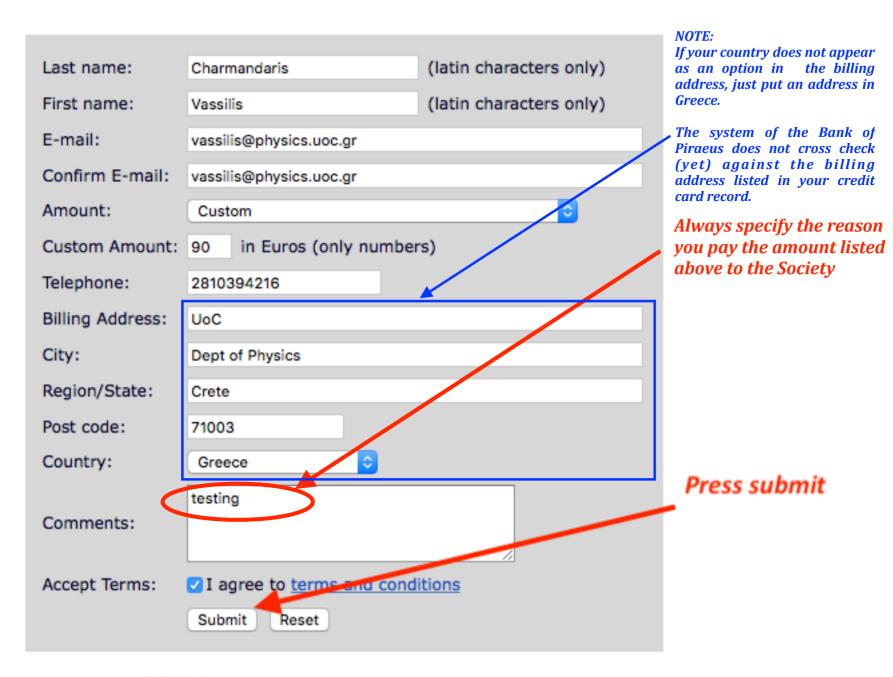

## **Payment towards the Hellenic Astronomical Society**

In the following you may use your credit card in order to remit a payment towards the Hellenic Astronomical Society. Please complete all the following fields and press submit to connect with the secure server of the Bank of Piraeus where you will be asked to provide your credit card details.