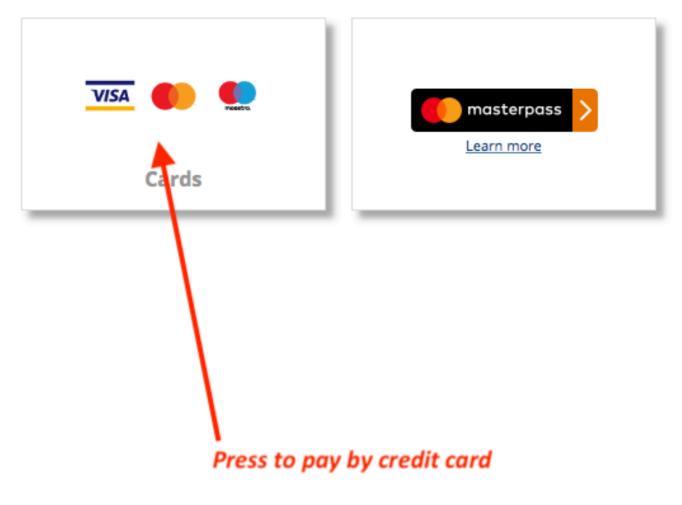

## **Payment towards the Hellenic Astronomical Society**

In the following you may use your credit card in order to remit a payment towards the Hellenic Astronomical Society. Please complete all the following fields and press submit to connect with the secure server of the Bank of Piraeus where you will be asked to provide your credit card details.













## **Payment towards the Hellenic Astronomical Society**

Press the button to Proceed to payment, using the secure server of the Bank of Piraeus.















## Select a payment method



Back to home page





## **ELASET**

(It will appear as a transaction description in your monthly credit card statement)

TRANSACTION AMOUNT

€90,00

Complete Credit Card information
PAYMENT INFORMATION and then press "Pay"

| CARD NUMBER *              |                                        |
|----------------------------|----------------------------------------|
| EXPIRATION DATE *          | Month 💠                                |
| SECURITY CODE * (CW2/CVC2) | ?                                      |
| EMAIL                      | ?                                      |
| * Required fields          |                                        |
|                            | Pay                                    |
|                            | Go back without completing the paymen